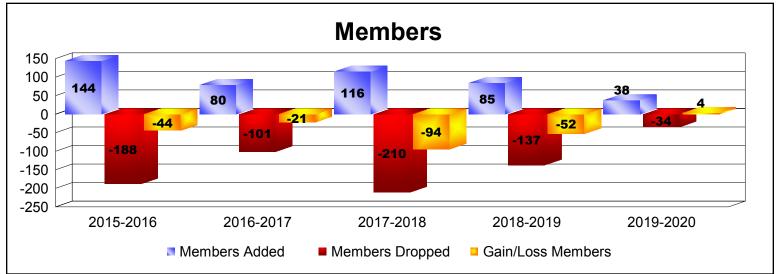

District 14 P

As of December 2019 Cumulative

| Year      | New<br>Clubs | Dropped<br>Clubs | Gain/<br>Loss<br>Clubs | New<br>Members | Charter<br>Members | Reinstate<br>Members | Transfer<br>Members | Total<br>Member<br>Added | Total<br>Members<br>Dropped | Gain/<br>Loss<br>Members |
|-----------|--------------|------------------|------------------------|----------------|--------------------|----------------------|---------------------|--------------------------|-----------------------------|--------------------------|
| 2015-2016 | 1            | -2               | -1                     | 99             | 43                 | 0                    | 2                   | 144                      | -188                        | -44                      |
| 2016-2017 | 0            | 0                | 0                      | 68             | 0                  | 2                    | 10                  | 80                       | -101                        | -21                      |
| 2017-2018 | 0            | -3               | -3                     | 90             | 4                  | 8                    | 14                  | 116                      | -210                        | -94                      |
| 2018-2019 | 0            | -2               | -2                     | 66             | 0                  | 4                    | 15                  | 85                       | -137                        | -52                      |
| 2019-2020 | 0            | 0                | 0                      | 35             | 0                  | 0                    | 3                   | 38                       | -34                         | 4                        |
| Average   | 0            | -1               | -1                     | 72             | 9                  | 3                    | 9                   | 93                       | -134                        | -41                      |