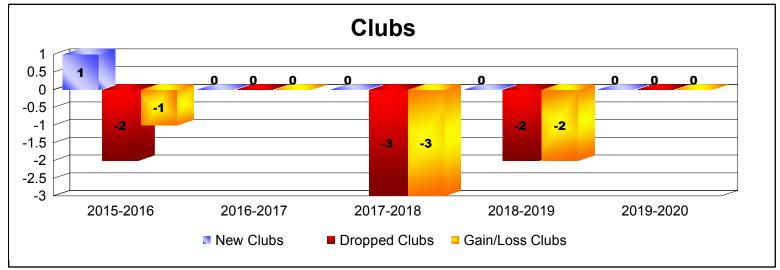

District 14 P

As of December 2019 Cumulative

| Year      | New<br>Clubs | Dropped<br>Clubs | Gain/<br>Loss<br>Clubs | New<br>Members | Charter<br>Members | Reinstate<br>Members | Transfer<br>Members | Total<br>Member<br>Added | Total<br>Members<br>Dropped | Gain/<br>Loss<br>Members |
|-----------|--------------|------------------|------------------------|----------------|--------------------|----------------------|---------------------|--------------------------|-----------------------------|--------------------------|
| 2015-2016 | 1            | -2               | -1                     | 99             | 43                 | 0                    | 2                   | 144                      | -188                        | -44                      |
| 2016-2017 | 0            | 0                | 0                      | 68             | 0                  | 2                    | 10                  | 80                       | -101                        | -21                      |
| 2017-2018 | 0            | -3               | -3                     | 90             | 4                  | 8                    | 14                  | 116                      | -210                        | -94                      |
| 2018-2019 | 0            | -2               | -2                     | 66             | 0                  | 4                    | 15                  | 85                       | -137                        | -52                      |
| 2019-2020 | 0            | 0                | 0                      | 35             | 0                  | 0                    | 3                   | 38                       | -34                         | 4                        |
| Average   | 0            | -1               | -1                     | 72             | 9                  | 3                    | 9                   | 93                       | -134                        | -41                      |